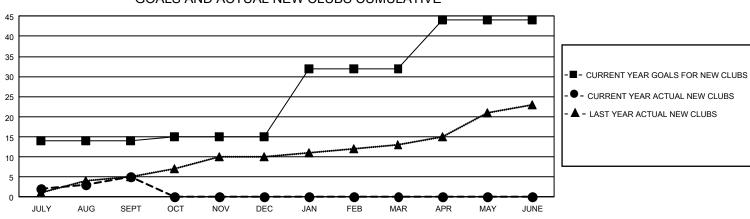

## GAT MONTHLY MEMBERSHIP PROGRESS REPORT

GMT Constitutional Area 3, Group C

REPORT DOES NOT INCLUDE CLUBS IN UNDISTRICTED AREAS.

| Clubs                 |               |           |               | Members               |                         |                         |                                                    |
|-----------------------|---------------|-----------|---------------|-----------------------|-------------------------|-------------------------|----------------------------------------------------|
| RESULTS FOR 2024-2025 |               |           |               | RESULTS FOR 2024-2025 |                         |                         |                                                    |
| QUARTER               | NEW CLUB GOAL | NEW CLUBS | DROPPED CLUBS | QUARTER               | MBER GROWTH NET<br>GOAL | MEMBER GROWTH<br>ACTUAL | DROPPED MEMBERS<br>ACTUAL (including<br>transfers) |
| JULY/AUG/SEPT         | - 42          | 5         | 6             | JULY/AUG/SEPT         | 361                     | 558                     | 372                                                |
| OCT/NOV/DEC           | 3             | 0         | 0             | OCT/NOV/DEC           | 315                     | 0                       | 0                                                  |
| JAN/FEB/MAR           | 51            | 0         | 0             | JAN/FEB/MAR           | 416                     | 0                       | 0                                                  |
| APR/MAY/JUNE          | 36            | 0         | 0             | APR/MAY/JUNE          | 252                     | 0                       | 0                                                  |