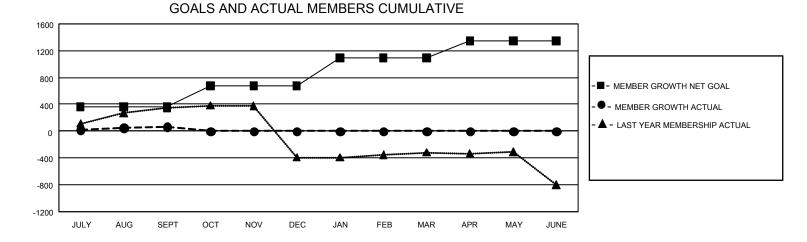

## GAT MONTHLY MEMBERSHIP PROGRESS REPORT

GMT Constitutional Area 3, Group C

REPORT DOES NOT INCLUDE CLUBS IN UNDISTRICTED AREAS.

| Clubs                 |               |           |               | Members               |                         |                         |                                                    |
|-----------------------|---------------|-----------|---------------|-----------------------|-------------------------|-------------------------|----------------------------------------------------|
| RESULTS FOR 2024-2025 |               |           |               | RESULTS FOR 2024-2025 |                         |                         |                                                    |
| QUARTER               | NEW CLUB GOAL | NEW CLUBS | DROPPED CLUBS | QUARTER               | MBER GROWTH NET<br>GOAL | MEMBER GROWTH<br>ACTUAL | DROPPED MEMBERS<br>ACTUAL (including<br>transfers) |
| JULY/AUG/SEPT         | - 42          | 5         | 6             | JULY/AUG/SEPT         | 361                     | 558                     | 372                                                |
| OCT/NOV/DEC           | 3             | 0         | 0             | OCT/NOV/DEC           | 315                     | 0                       | 0                                                  |
| JAN/FEB/MAR           | 51            | 0         | 0             | JAN/FEB/MAR           | 416                     | 0                       | 0                                                  |
| APR/MAY/JUNE          | 36            | 0         | 0             | APR/MAY/JUNE          | 252                     | 0                       | 0                                                  |